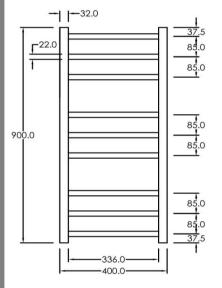

## RTI R900400BI

Electric Round Towel Rail 240V 900 x 400mm Satin Black

Our extensive range of electric heated round towel rails come in satin black, chrome, brushed stainless, gun metal and brushed gold. They have left or right hand dual wiring, 240V and are AS/NZS 60335 safety approved. Made from stainless steel. Transformer not required for a 240V towel rail