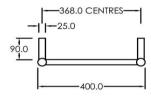

## RTI R900400BI

Electric Round Towel Rail 240V 900 x 400mm Satin Black

Our extensive range of electric heated round towel rails come in satin black, chrome, brushed stainless, gun metal and brushed gold. They have left or right hand dual wiring, 240V and are AS/NZS 60335 safety approved. Made from stainless steel. Transformer not required for a 240V towel rail