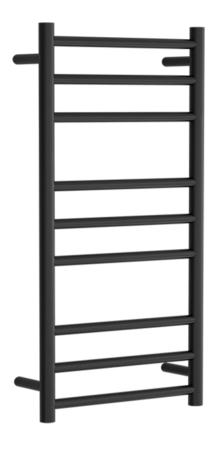

## RTI R900400BI

Electric Round Towel Rail 240V 900 x 400mm Satin Black

Our extensive range of electric heated round towel rails come in satin black, chrome, brushed stainless, gun metal and brushed gold. They have left or right hand dual wiring, 240V and are AS/NZS 60335 safety approved. Made from stainless steel. Transformer not required for a 240V towel rail