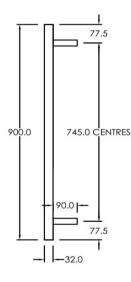

## RTI R900400BI

Electric Round Towel Rail 240V 900 x 400mm Satin Black

Our extensive range of electric heated round towel rails come in satin black, chrome, brushed stainless, gun metal and brushed gold. They have left or right hand dual wiring, 240V and are AS/NZS 60335 safety approved. Made from stainless steel. Transformer not required for a 240V towel rail