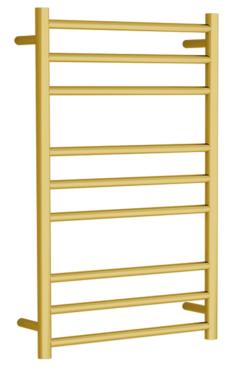

## RTI R900500BG

Electric Round Towel Rail 240V 900 x 500mm Brushed Gold

Our extensive range of electric heated round towel rails come in satin black, chrome, brushed stainless, gun metal and brushed gold. They have left or right hand dual wiring, 240V and are AS/NZS 60335 safety approved. Made from stainless steel. Transformer not required for a 240V towel rail