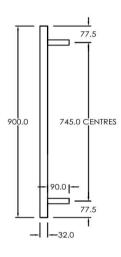

## RTI R900500BG

Electric Round Towel Rail 240V 900 x 500mm Brushed Gold

Our extensive range of electric heated round towel rails come in satin black, chrome, brushed stainless, gun metal and brushed gold. They have left or right hand dual wiring, 240V and are AS/NZS 60335 safety approved. Made from stainless steel. Transformer not required for a 240V towel rail