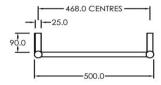

## RTI R900500BG

Electric Round Towel Rail 240V 900 x 500mm Brushed Gold

Our extensive range of electric heated round towel rails come in satin black, chrome, brushed stainless, gun metal and brushed gold. They have left or right hand dual wiring, 240V and are AS/NZS 60335 safety approved. Made from stainless steel. Transformer not required for a 240V towel rail