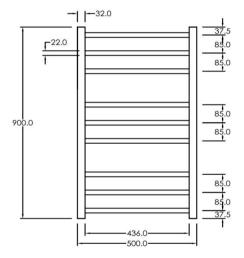

## RTI R900500BG

Electric Round Towel Rail 240V 900 x 500mm Brushed Gold

Our extensive range of electric heated round towel rails come in satin black, chrome, brushed stainless, gun metal and brushed gold. They have left or right hand dual wiring, 240V and are AS/NZS 60335 safety approved. Made from stainless steel. Transformer not required for a 240V towel rail