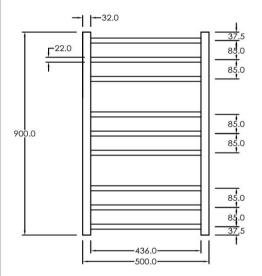

## RTI R900500BI

Electric Round Towel Rail 240V 900 x 500mm Satin Black

Our extensive range of electric heated round towel rails come in satin black, chrome, brushed stainless, gun metal and brushed gold. They have left or right hand dual wiring, 240V and are AS/NZS 60335 safety approved. Made from stainless steel. Transformer not required for a 240V towel rail