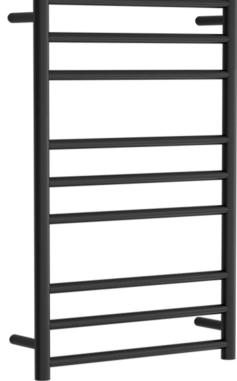

## RTI R900500BI

Electric Round Towel Rail 240V 900 x 500mm Satin Black

Our extensive range of electric heated round towel rails come in satin black, chrome, brushed stainless, gun metal and brushed gold. They have left or right hand dual wiring, 240V and are AS/NZS 60335 safety approved. Made from stainless steel. Transformer not required for a 240V towel rail