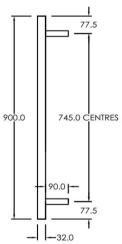

## RTI R900500BI

Electric Round Towel Rail 240V 900 x 500mm Satin Black

Our extensive range of electric heated round towel rails come in satin black, chrome, brushed stainless, gun metal and brushed gold. They have left or right hand dual wiring, 240V and are AS/NZS 60335 safety approved. Made from stainless steel. Transformer not required for a 240V towel rail