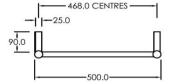

## RTI R900500BI

Electric Round Towel Rail 240V 900 x 500mm Satin Black

Our extensive range of electric heated round towel rails come in satin black, chrome, brushed stainless, gun metal and brushed gold. They have left or right hand dual wiring, 240V and are AS/NZS 60335 safety approved. Made from stainless steel. Transformer not required for a 240V towel rail