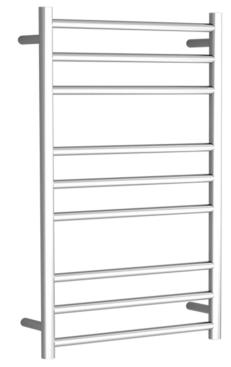

## RTLR900500BS

Electric Round Towel Rail 240V 900 x 500mm Brushed Stainless

Our extensive range of electric heated round towel rails come in satin black, chrome, brushed stainless, gun metal and brushed gold. They have left or right hand dual wiring, 240V and are AS/NZS 60335 safety approved. Made from stainless steel. Transformer not required for a 240V towel rail