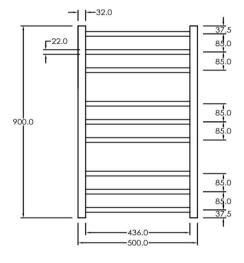

## RTLR900500BS

Electric Round Towel Rail 240V 900 x 500mm Brushed Stainless

Our extensive range of electric heated round towel rails come in satin black, chrome, brushed stainless, gun metal and brushed gold. They have left or right hand dual wiring, 240V and are AS/NZS 60335 safety approved. Made from stainless steel. Transformer not required for a 240V towel rail