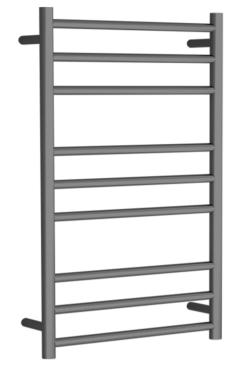

## RTI R900500GM

Electric Round Towel Rail 240V 900 x 500mm Gun Metal

Our extensive range of electric heated round towel rails come in satin black, chrome, brushed stainless, gun metal and brushed gold. They have left or right hand dual wiring, 240V and are AS/NZS 60335 safety approved. Made from stainless steel. Transformer not required for a 240V towel rail