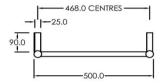

## RTI R900500GM

Electric Round Towel Rail 240V 900 x 500mm Gun Metal

Our extensive range of electric heated round towel rails come in satin black, chrome, brushed stainless, gun metal and brushed gold. They have left or right hand dual wiring, 240V and are AS/NZS 60335 safety approved. Made from stainless steel. Transformer not required for a 240V towel rail