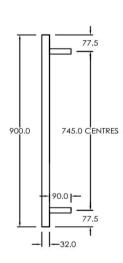

## RTI R900500GM

Electric Round Towel Rail 240V 900 x 500mm Gun Metal

Our extensive range of electric heated round towel rails come in satin black, chrome, brushed stainless, gun metal and brushed gold. They have left or right hand dual wiring, 240V and are AS/NZS 60335 safety approved. Made from stainless steel. Transformer not required for a 240V towel rail