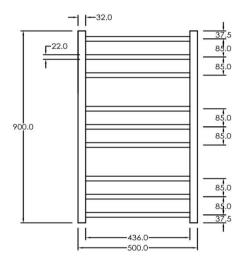

## RTI R900500GM

Electric Round Towel Rail 240V 900 x 500mm Gun Metal

Our extensive range of electric heated round towel rails come in satin black, chrome, brushed stainless, gun metal and brushed gold. They have left or right hand dual wiring, 240V and are AS/NZS 60335 safety approved. Made from stainless steel. Transformer not required for a 240V towel rail