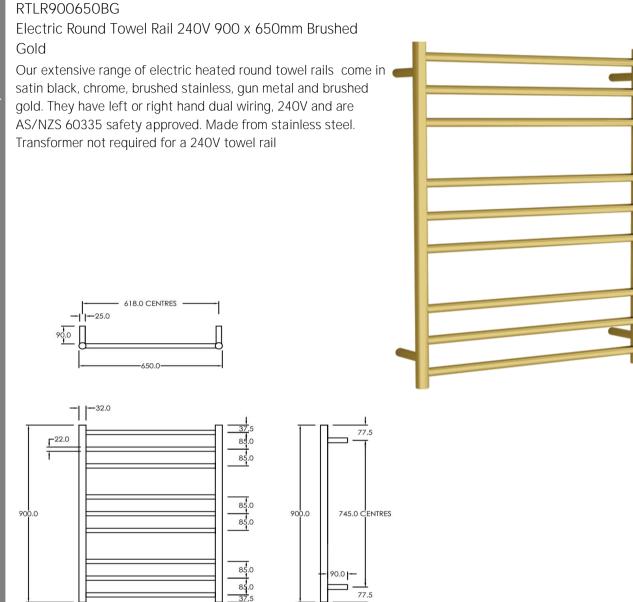

## Electric Round Towel Rail 240V





## CARE AND USE Bathroom Accessories

All finishes are smooth, abrasion resistant, corrosion resistant, fade-proof and easy to clean. All finishes are super hard wearing surfaces that won't chip, peel or tarnish with normal use. All surfaces should be regularly wiped clean with non scouring, neutral wash solutions.

- 32.0

## LIMITED PRODUCT WARRANTIES

586.0

650.0

To be read in conjunction with and subject to all terms and conditions contained in the Waterware 'Producer Statement' available online (http://www.waterware.co.nz/media-downloads) From date of purchase, Waterware Services warrants products from the following categories to be free from manufacturing defect subject to exclusions (if applicable):

| Category                                                  | Domestic Installa