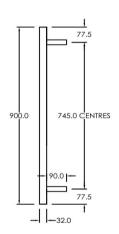

## RTI R900650BI

Electric Round Towel Rail 240V 900 x 650mm Satin Black

Our extensive range of electric heated round towel rails come in satin black, chrome, brushed stainless, gun metal and brushed gold. They have left or right hand dual wiring, 240V and are AS/NZS 60335 safety approved. Made from stainless steel. Transformer not required for a 240V towel rail