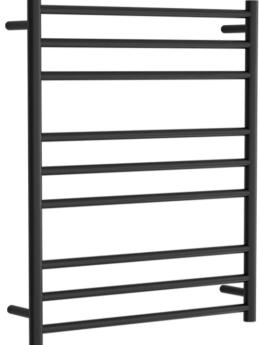

## RTI R900650BI

Electric Round Towel Rail 240V 900 x 650mm Satin Black

Our extensive range of electric heated round towel rails come in satin black, chrome, brushed stainless, gun metal and brushed gold. They have left or right hand dual wiring, 240V and are AS/NZS 60335 safety approved. Made from stainless steel. Transformer not required for a 240V towel rail