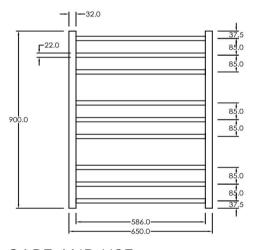

## RTI R900650BI

Electric Round Towel Rail 240V 900 x 650mm Satin Black

Our extensive range of electric heated round towel rails come in satin black, chrome, brushed stainless, gun metal and brushed gold. They have left or right hand dual wiring, 240V and are AS/NZS 60335 safety approved. Made from stainless steel. Transformer not required for a 240V towel rail