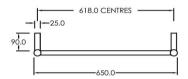

## RTI R900650BI

Electric Round Towel Rail 240V 900 x 650mm Satin Black

Our extensive range of electric heated round towel rails come in satin black, chrome, brushed stainless, gun metal and brushed gold. They have left or right hand dual wiring, 240V and are AS/NZS 60335 safety approved. Made from stainless steel. Transformer not required for a 240V towel rail