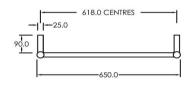

## RTLR900650BS Electric Round Towel Rail 240V 900 x 650mm Brushed Stainless

Our extensive range of electric heated round towel rails come in satin black, chrome, brushed stainless, gun metal and brushed gold. They have left or right hand dual wiring, 240V and are AS/NZS 60335 safety approved. Made from stainless steel. Transformer not required for a 240V towel rail