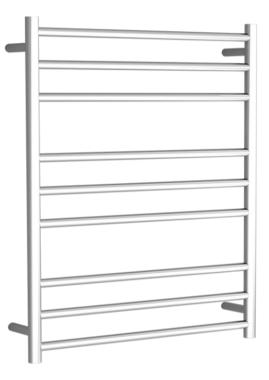

## RTLR900650BS Electric Round Towel Rail 240V 900 x 650mm Brushed Stainless

Our extensive range of electric heated round towel rails come in satin black, chrome, brushed stainless, gun metal and brushed gold. They have left or right hand dual wiring, 240V and are AS/NZS 60335 safety approved. Made from stainless steel. Transformer not required for a 240V towel rail