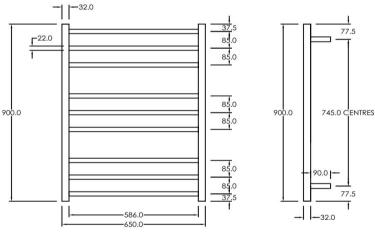

## RTLR900650BS Electric Round Towel Rail 240V 900 x 650mm Brushed Stainless

Our extensive range of electric heated round towel rails come in satin black, chrome, brushed stainless, gun metal and brushed gold. They have left or right hand dual wiring, 240V and are AS/NZS 60335 safety approved. Made from stainless steel. Transformer not required for a 240V towel rail