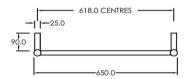

## RTLR900650CP

Electric Round Towel Rail 240V 900 x 650mm Chrome

Our extensive range of electric heated round towel rails come in satin black, chrome, brushed stainless, gun metal and brushed gold. They have left or right hand dual wiring, 240V and are AS/NZS 60335 safety approved. Made from stainless steel. Transformer not required for a 240V towel rail