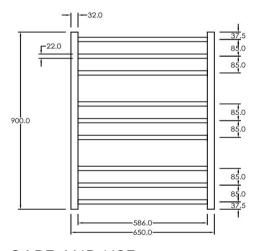

## RTLR900650CP

Electric Round Towel Rail 240V 900 x 650mm Chrome

Our extensive range of electric heated round towel rails come in satin black, chrome, brushed stainless, gun metal and brushed gold. They have left or right hand dual wiring, 240V and are AS/NZS 60335 safety approved. Made from stainless steel. Transformer not required for a 240V towel rail