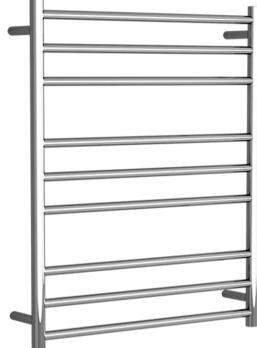

## RTLR900650CP

Electric Round Towel Rail 240V 900 x 650mm Chrome

Our extensive range of electric heated round towel rails come in satin black, chrome, brushed stainless, gun metal and brushed gold. They have left or right hand dual wiring, 240V and are AS/NZS 60335 safety approved. Made from stainless steel. Transformer not required for a 240V towel rail