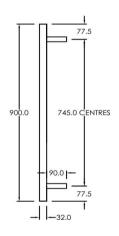

## RTLR900650CP

Electric Round Towel Rail 240V 900 x 650mm Chrome

Our extensive range of electric heated round towel rails come in satin black, chrome, brushed stainless, gun metal and brushed gold. They have left or right hand dual wiring, 240V and are AS/NZS 60335 safety approved. Made from stainless steel. Transformer not required for a 240V towel rail