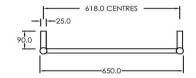

## RTLR900650GM

Electric Round Towel Rail 240V 900 x 650mm Gun Metal

Our extensive range of electric heated round towel rails come in satin black, chrome, brushed stainless, gun metal and brushed gold. They have left or right hand dual wiring, 240V and are AS/NZS 60335 safety approved. Made from stainless steel. Transformer not required for a 240V towel rail