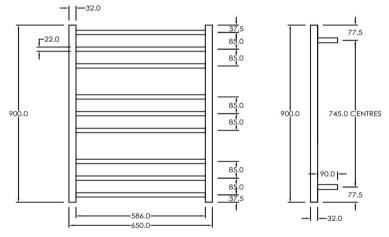

## RTLR900650GM

Electric Round Towel Rail 240V 900 x 650mm Gun Metal

Our extensive range of electric heated round towel rails come in satin black, chrome, brushed stainless, gun metal and brushed gold. They have left or right hand dual wiring, 240V and are AS/NZS 60335 safety approved. Made from stainless steel. Transformer not required for a 240V towel rail