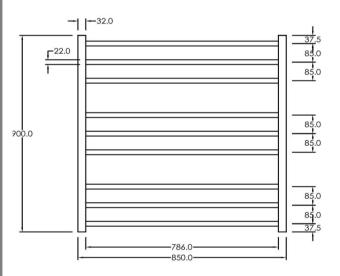

## RTI R900850BI

Electric Round Towel Rail 240V 900 x 850mm Satin Black

Our extensive range of electric heated round towel rails come in satin black, chrome, brushed stainless, gun metal and brushed gold. They have left or right hand dual wiring, 240V and are AS/NZS 60335 safety approved. Made from stainless steel. Transformer not required for a 240V towel rail