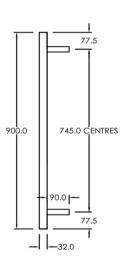

## RTI R900850BI

Electric Round Towel Rail 240V 900 x 850mm Satin Black

Our extensive range of electric heated round towel rails come in satin black, chrome, brushed stainless, gun metal and brushed gold. They have left or right hand dual wiring, 240V and are AS/NZS 60335 safety approved. Made from stainless steel. Transformer not required for a 240V towel rail