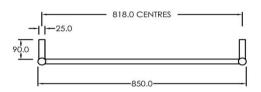

## RTI R900850BI

Electric Round Towel Rail 240V 900 x 850mm Satin Black

Our extensive range of electric heated round towel rails come in satin black, chrome, brushed stainless, gun metal and brushed gold. They have left or right hand dual wiring, 240V and are AS/NZS 60335 safety approved. Made from stainless steel. Transformer not required for a 240V towel rail