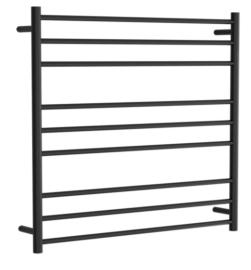

## RTI R900850BI

Electric Round Towel Rail 240V 900 x 850mm Satin Black

Our extensive range of electric heated round towel rails come in satin black, chrome, brushed stainless, gun metal and brushed gold. They have left or right hand dual wiring, 240V and are AS/NZS 60335 safety approved. Made from stainless steel. Transformer not required for a 240V towel rail