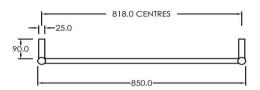

## RTLR900850CP

Electric Round Towel Rail 240V 900 x 850mm Chrome

Our extensive range of electric heated round towel rails come in satin black, chrome, brushed stainless, gun metal and brushed gold. They have left or right hand dual wiring, 240V and are AS/NZS 60335 safety approved. Made from stainless steel. Transformer not required for a 240V towel rail