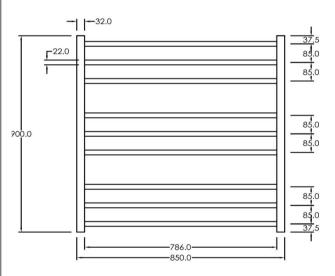

## RTLR900850CP

Electric Round Towel Rail 240V 900 x 850mm Chrome

Our extensive range of electric heated round towel rails come in satin black, chrome, brushed stainless, gun metal and brushed gold. They have left or right hand dual wiring, 240V and are AS/NZS 60335 safety approved. Made from stainless steel. Transformer not required for a 240V towel rail