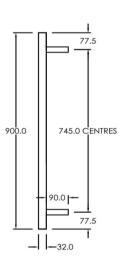

## RTLR900850CP

Electric Round Towel Rail 240V 900 x 850mm Chrome

Our extensive range of electric heated round towel rails come in satin black, chrome, brushed stainless, gun metal and brushed gold. They have left or right hand dual wiring, 240V and are AS/NZS 60335 safety approved. Made from stainless steel. Transformer not required for a 240V towel rail