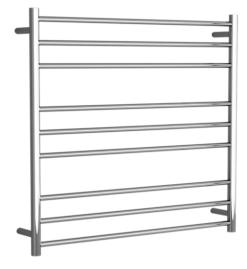

## RTLR900850CP

Electric Round Towel Rail 240V 900 x 850mm Chrome

Our extensive range of electric heated round towel rails come in satin black, chrome, brushed stainless, gun metal and brushed gold. They have left or right hand dual wiring, 240V and are AS/NZS 60335 safety approved. Made from stainless steel. Transformer not required for a 240V towel rail