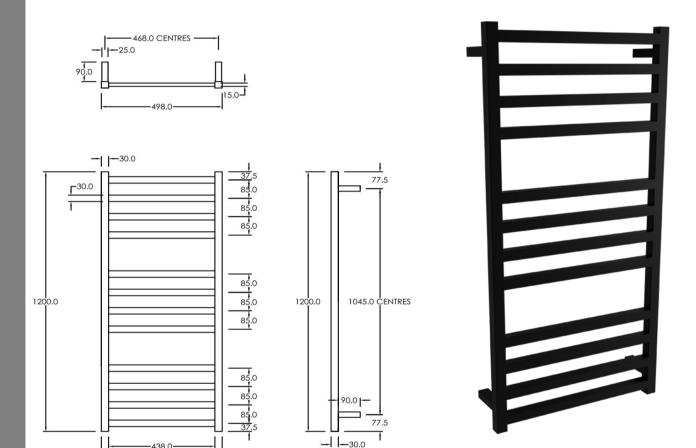

## RTLSQ1200500BL

Electric Square Towel Rail 240V 1200 x 500mm Satin Black

Our extensive range of electric heated square towel rails come in satin black, chrome, brushed stainless and gun metal. They have left or right hand dual wiring, 240V and are AS/NZS 60335 safety approved. Made from stainless steel.