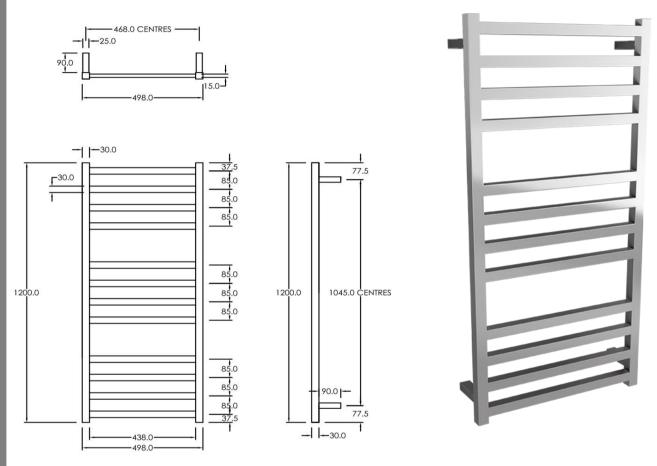

## RTLSQ1200500BS Electric Square Towel Rail 240V 1200 x 500mm Brushed Stainless

Our extensive range of electric heated square towel rails come in satin black, chrome, brushed stainless and gun metal. They have left or right hand dual wiring, 240V and are AS/NZS 60335 safety approved. Made from stainless steel. Transformer not required for a 240V towel rail