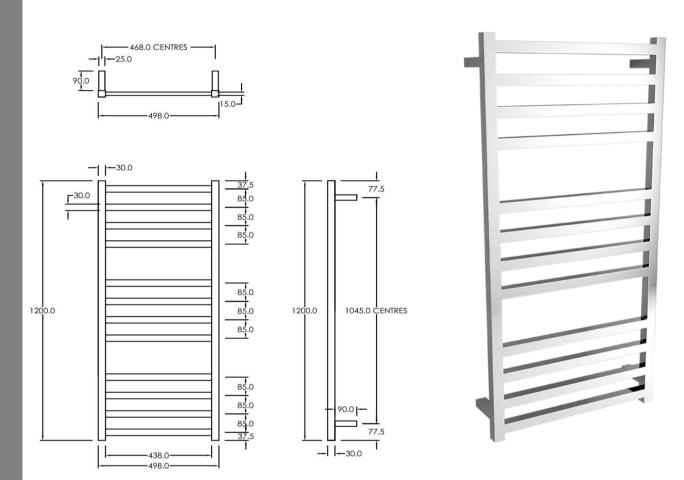

## RTLSQ1200500CP

Electric Square Towel Rail 240V 1200 x 500mm Chrome

Our extensive range of electric heated square towel rails come in satin black, chrome, brushed stainless and gun metal. They have left or right hand dual wiring, 240V and are AS/NZS 60335 safety approved. Made from stainless steel.