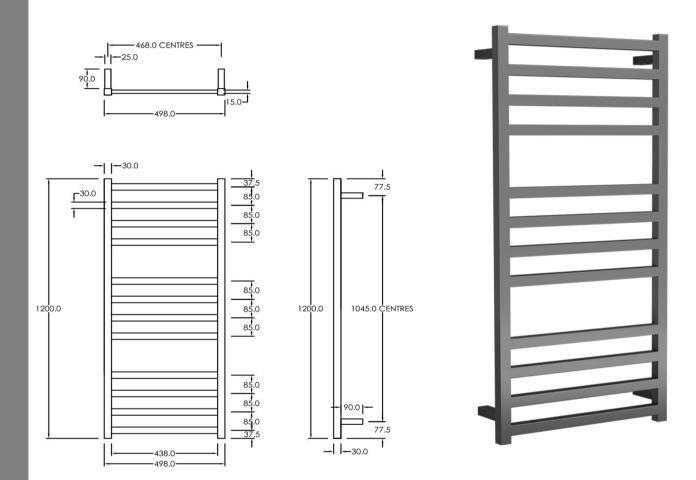

## RTLSQ1200500GM

Electric Square Towel Rail 240V 1200 x 500mm Gun Metal

Our extensive range of electric heated square towel rails come in satin black, chrome, brushed stainless and gun metal. They have left or right hand dual wiring, 240V and are AS/NZS 60335 safety approved. Made from stainless steel.