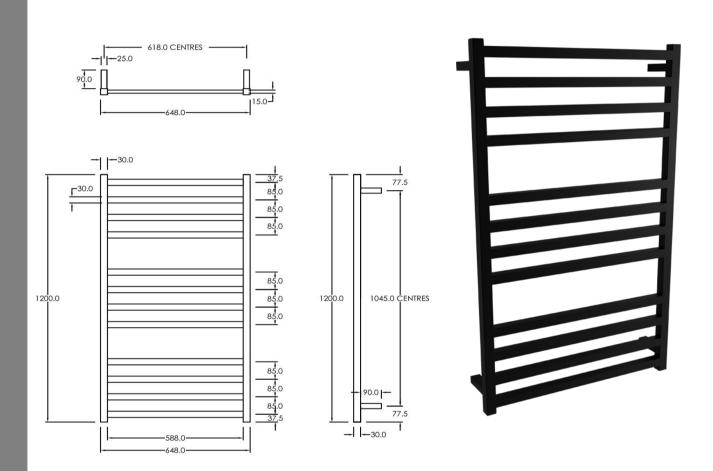

## RTLSQ1200650BL

Electric Square Towel Rail 240V 1200 x 650mm Satin Black

Our extensive range of electric heated square towel rails come in satin black, chrome, brushed stainless and gun metal. They have left or right hand dual wiring, 240V and are AS/NZS 60335 safety approved. Made from stainless steel.