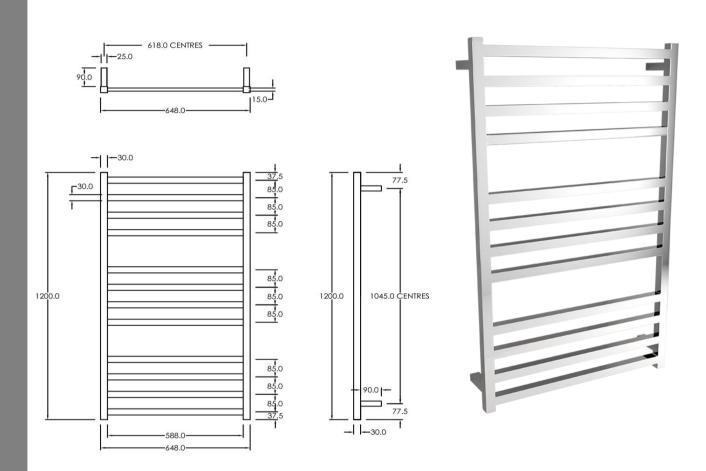

## RTLSQ1200650CP

Electric Square Towel Rail 240V 1200 x 650mm Chrome

Our extensive range of electric heated square towel rails come in satin black, chrome, brushed stainless and gun metal. They have left or right hand dual wiring, 240V and are AS/NZS 60335 safety approved. Made from stainless steel.