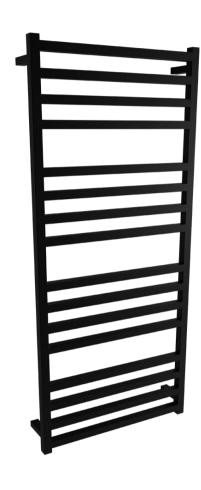

## RTLSQ1600600BL

Electric Square Towel Rail 240V 1600 x 600mm Satin Black

Our extensive range of electric heated square towel rails come in satin black, chrome, brushed stainless and gun metal. They have left or right hand dual wiring, 240V and are AS/NZS 60335 safety approved. Made from stainless steel.