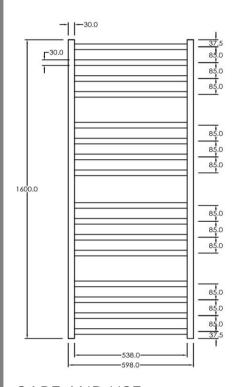

## RTLSQ1600600BL

Electric Square Towel Rail 240V 1600 x 600mm Satin Black

Our extensive range of electric heated square towel rails come in satin black, chrome, brushed stainless and gun metal. They have left or right hand dual wiring, 240V and are AS/NZS 60335 safety approved. Made from stainless steel.

## CARE AND USE

**Bathroom Accessories** 

All finishes are smooth, abrasion resistant, corrosion resistant, fade-proof and easy to clean. All finishes are super hard wearing surfaces that won't chip, peel or tarnish with normal use. All surfaces should be regularly wiped clean with non scouring, neutral wash solutions.