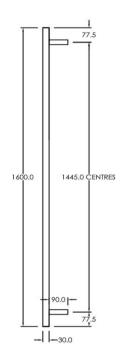

## RTLSQ1600600BL

Electric Square Towel Rail 240V 1600 x 600mm Satin Black

Our extensive range of electric heated square towel rails come in satin black, chrome, brushed stainless and gun metal. They have left or right hand dual wiring, 240V and are AS/NZS 60335 safety approved. Made from stainless steel.