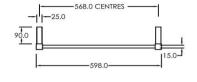

## RTLSQ1600600BL

Electric Square Towel Rail 240V 1600 x 600mm Satin Black

Our extensive range of electric heated square towel rails come in satin black, chrome, brushed stainless and gun metal. They have left or right hand dual wiring, 240V and are AS/NZS 60335 safety approved. Made from stainless steel.