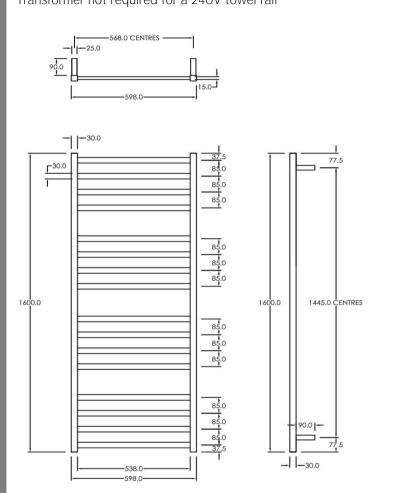

## RTLSQ1600600CP

Electric Square Towel Rail 240V 1600 x 600mm Chrome

Our extensive range of electric heated square towel rails come in satin black, chrome, brushed stainless and gun metal. They have left or right hand dual wiring, 240V and are AS/NZS 60335 safety approved. Made from stainless steel.

Transformer not required for a 240V towel rail