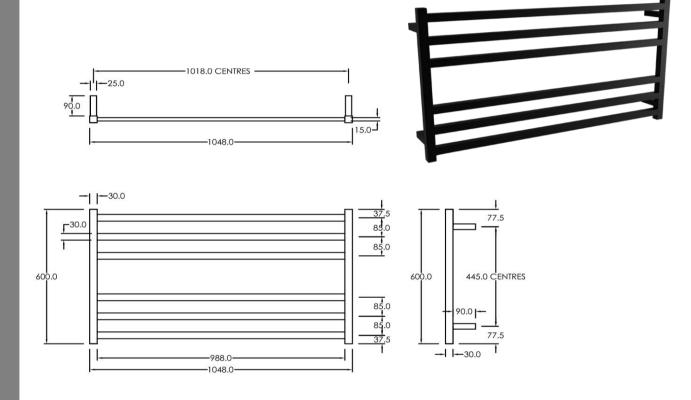

## Electric Square Towel Rail 240V

## RTLSQ6001050BL

Electric Square Towel Rail 240V 600 x 1050mm Satin Black

Our extensive range of electric heated square towel rails come in satin black, chrome, brushed stainless and gun metal. They have left or right hand dual wiring, 240V and are AS/NZS 60335 safety approved. Made from stainless steel. Transformer not required for a 240V towel rail