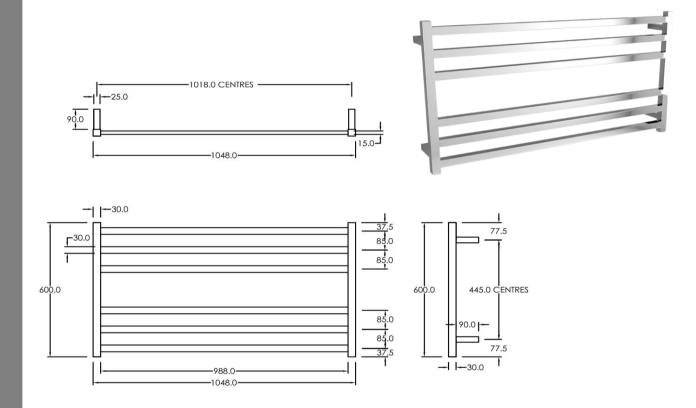

## RTLSQ6001050CP

Electric Square Towel Rail 240V 600 x 1050mm Chrome

Our extensive range of electric heated square towel rails come in satin black, chrome, brushed stainless and gun metal. They have left or right hand dual wiring, 240V and are AS/NZS 60335 safety approved. Made from stainless steel.