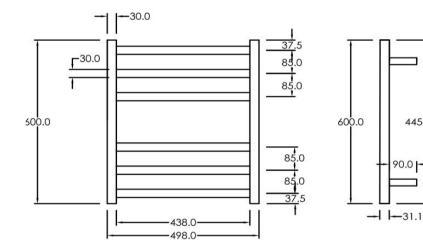

### RTLSQ600500BL Electric Square Towel Rail 240V 600 x 500mm Satin Black

Our extensive range of electric heated square towel rails come in satin black, chrome, brushed stainless and gun metal. They have left or right hand dual wiring, 240V and are AS/NZS 60335 safety approved. Made from stainless steel. Transformer not required for a 240V towel rail

77.5

445.0 CENTRES

77.5 t

90.0