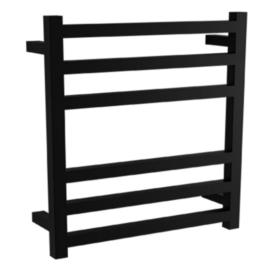

### RTLSQ600500BL Electric Square Towel Rail 240V 600 x 500mm Satin Black

Our extensive range of electric heated square towel rails come in satin black, chrome, brushed stainless and gun metal. They have left or right hand dual wiring, 240V and are AS/NZS 60335 safety approved. Made from stainless steel. Transformer not required for a 240V towel rail