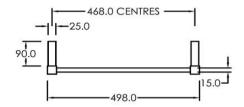

## RTLSQ600500CP

Electric Square Towel Rail 240V 600 x 500mm Chrome

Our extensive range of electric heated square towel rails come in satin black, chrome, brushed stainless and gun metal. They have left or right hand dual wiring, 240V and are AS/NZS 60335 safety approved. Made from stainless steel.