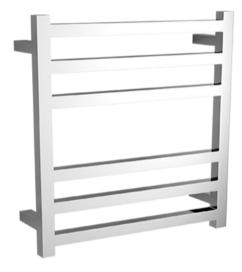

## RTLSQ600500CP

Electric Square Towel Rail 240V 600 x 500mm Chrome

Our extensive range of electric heated square towel rails come in satin black, chrome, brushed stainless and gun metal. They have left or right hand dual wiring, 240V and are AS/NZS 60335 safety approved. Made from stainless steel.