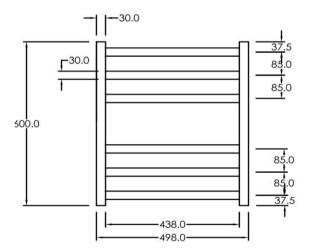

## RTLSQ600500CP

Electric Square Towel Rail 240V 600 x 500mm Chrome

Our extensive range of electric heated square towel rails come in satin black, chrome, brushed stainless and gun metal. They have left or right hand dual wiring, 240V and are AS/NZS 60335 safety approved. Made from stainless steel.