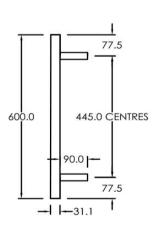

## RTLSQ600500CP

Electric Square Towel Rail 240V 600 x 500mm Chrome

Our extensive range of electric heated square towel rails come in satin black, chrome, brushed stainless and gun metal. They have left or right hand dual wiring, 240V and are AS/NZS 60335 safety approved. Made from stainless steel.