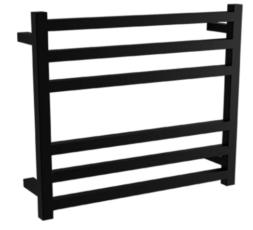

## RTLSQ600650BL

Electric Square Towel Rail 240V 600 x 650mm Satin Black

Our extensive range of electric heated square towel rails come in satin black, chrome, brushed stainless and gun metal. They have left or right hand dual wiring, 240V and are AS/NZS 60335 safety approved. Made from stainless steel.