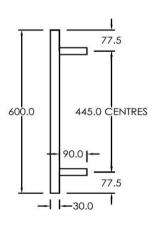

## RTLSQ600650BL

Electric Square Towel Rail 240V 600 x 650mm Satin Black

Our extensive range of electric heated square towel rails come in satin black, chrome, brushed stainless and gun metal. They have left or right hand dual wiring, 240V and are AS/NZS 60335 safety approved. Made from stainless steel.