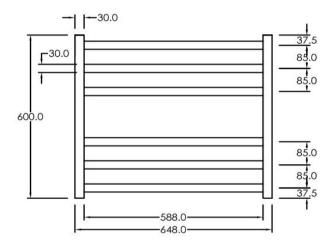

## RTLSQ600650BL

Electric Square Towel Rail 240V 600 x 650mm Satin Black

Our extensive range of electric heated square towel rails come in satin black, chrome, brushed stainless and gun metal. They have left or right hand dual wiring, 240V and are AS/NZS 60335 safety approved. Made from stainless steel.