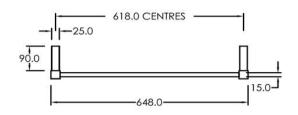

## RTLSQ600650BL

Electric Square Towel Rail 240V 600 x 650mm Satin Black

Our extensive range of electric heated square towel rails come in satin black, chrome, brushed stainless and gun metal. They have left or right hand dual wiring, 240V and are AS/NZS 60335 safety approved. Made from stainless steel.