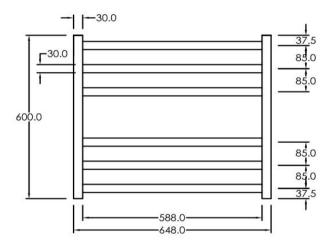

## RTLSQ600650CP

Electric Square Towel Rail 240V 600 x 650mm Chrome

Our extensive range of electric heated square towel rails come in satin black, chrome, brushed stainless and gun metal. They have left or right hand dual wiring, 240V and are AS/NZS 60335 safety approved. Made from stainless steel.

Transformer not required for a 240V towel rail

648.0