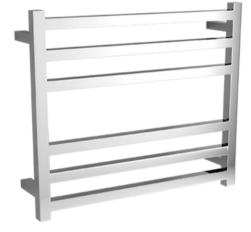

## RTLSQ600650CP

Electric Square Towel Rail 240V 600 x 650mm Chrome

Our extensive range of electric heated square towel rails come in satin black, chrome, brushed stainless and gun metal. They have left or right hand dual wiring, 240V and are AS/NZS 60335 safety approved. Made from stainless steel.