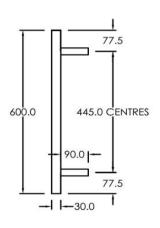

## RTLSQ600650CP

Electric Square Towel Rail 240V 600 x 650mm Chrome

Our extensive range of electric heated square towel rails come in satin black, chrome, brushed stainless and gun metal. They have left or right hand dual wiring, 240V and are AS/NZS 60335 safety approved. Made from stainless steel.