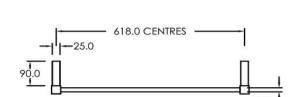

## RTLSQ600650CP

Electric Square Towel Rail 240V 600 x 650mm Chrome

Our extensive range of electric heated square towel rails come in satin black, chrome, brushed stainless and gun metal. They have left or right hand dual wiring, 240V and are AS/NZS 60335 safety approved. Made from stainless steel.

Transformer not required for a 240V towel rail

648.0