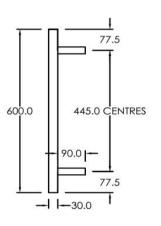

## RTLSQ600650GM

Electric Square Towel Rail 240V 600 x 650mm Gun Metal

Our extensive range of electric heated square towel rails come in satin black, chrome, brushed stainless and gun metal. They have left or right hand dual wiring, 240V and are AS/NZS 60335 safety approved. Made from stainless steel.