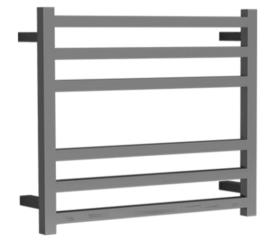

## RTLSQ600650GM

Electric Square Towel Rail 240V 600 x 650mm Gun Metal

Our extensive range of electric heated square towel rails come in satin black, chrome, brushed stainless and gun metal. They have left or right hand dual wiring, 240V and are AS/NZS 60335 safety approved. Made from stainless steel.