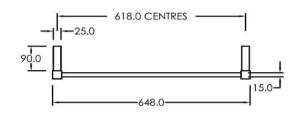

## RTLSQ600650GM

Electric Square Towel Rail 240V 600 x 650mm Gun Metal

Our extensive range of electric heated square towel rails come in satin black, chrome, brushed stainless and gun metal. They have left or right hand dual wiring, 240V and are AS/NZS 60335 safety approved. Made from stainless steel.