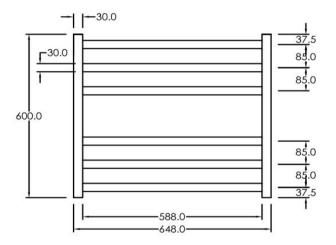

## RTLSQ600650GM

Electric Square Towel Rail 240V 600 x 650mm Gun Metal

Our extensive range of electric heated square towel rails come in satin black, chrome, brushed stainless and gun metal. They have left or right hand dual wiring, 240V and are AS/NZS 60335 safety approved. Made from stainless steel.