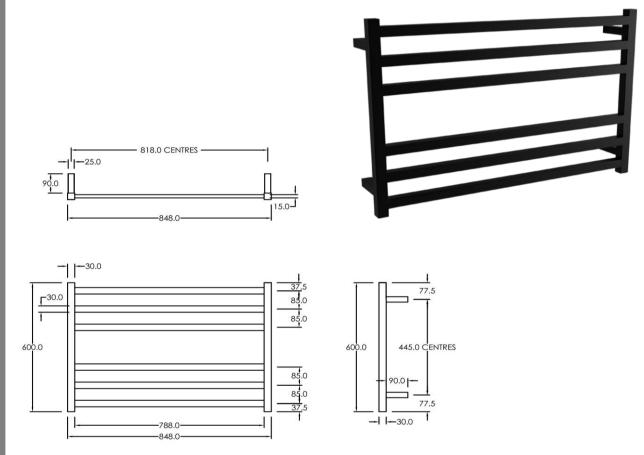

## RTLSQ600850BL

Electric Square Towel Rail 240V 600 x 850mm Satin Black

Our extensive range of electric heated square towel rails come in satin black, chrome, brushed stainless and gun metal. They have left or right hand dual wiring, 240V and are AS/NZS 60335 safety approved. Made from stainless steel.