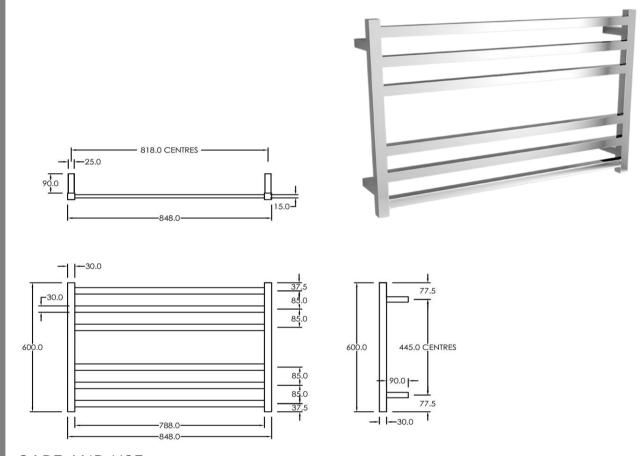

## RTLSQ600850CP

Electric Square Towel Rail 240V 600 x 850mm Chrome

Our extensive range of electric heated square towel rails come in satin black, chrome, brushed stainless and gun metal. They have left or right hand dual wiring, 240V and are AS/NZS 60335 safety approved. Made from stainless steel.