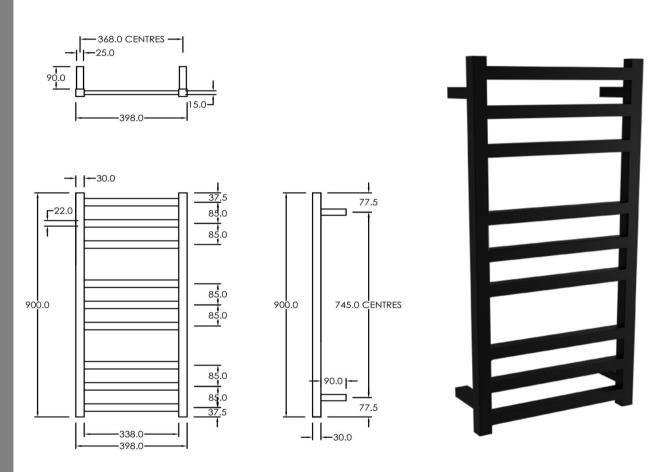

## RTLSQ900400BL

Electric Square Towel Rail 240V 900 x 400mm Satin Black

Our extensive range of electric heated square towel rails come in satin black, chrome, brushed stainless and gun metal. They have left or right hand dual wiring, 240V and are AS/NZS 60335 safety approved. Made from stainless steel.