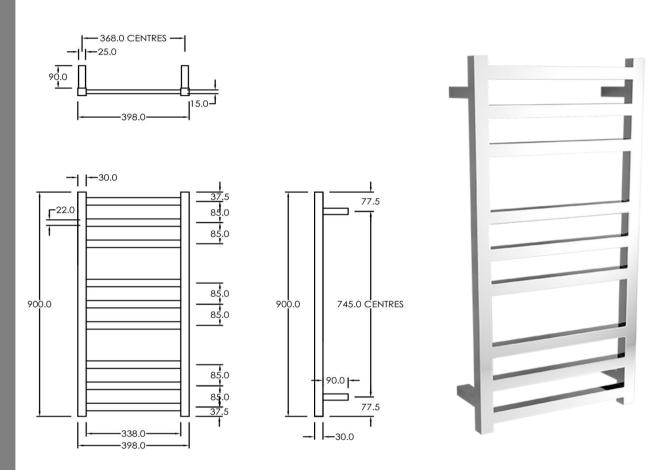

## RTLSQ900400CP

Electric Square Towel Rail 240V 900 x 400mm Chrome

Our extensive range of electric heated square towel rails come in satin black, chrome, brushed stainless and gun metal. They have left or right hand dual wiring, 240V and are AS/NZS 60335 safety approved. Made from stainless steel.