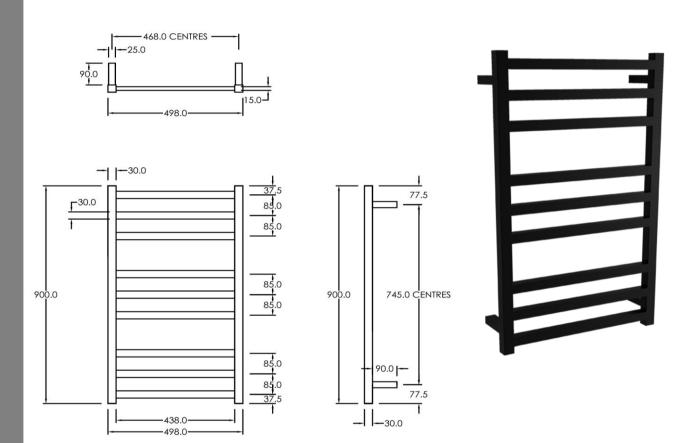

## RTLSQ900500BL

Electric Square Towel Rail 240V 900 x 500mm Satin Black

Our extensive range of electric heated square towel rails come in satin black, chrome, brushed stainless and gun metal. They have left or right hand dual wiring, 240V and are AS/NZS 60335 safety approved. Made from stainless steel.