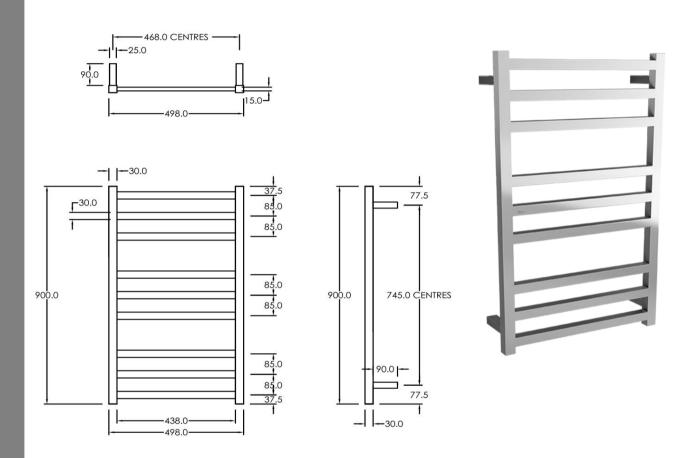

## RTLSQ900500BS

Electric Square Towel Rail 240V 900 x 500mm Brushed Stainless

Our extensive range of electric heated square towel rails come in satin black, chrome, brushed stainless and gun metal. They have left or right hand dual wiring, 240V and are AS/NZS 60335 safety approved. Made from stainless steel.