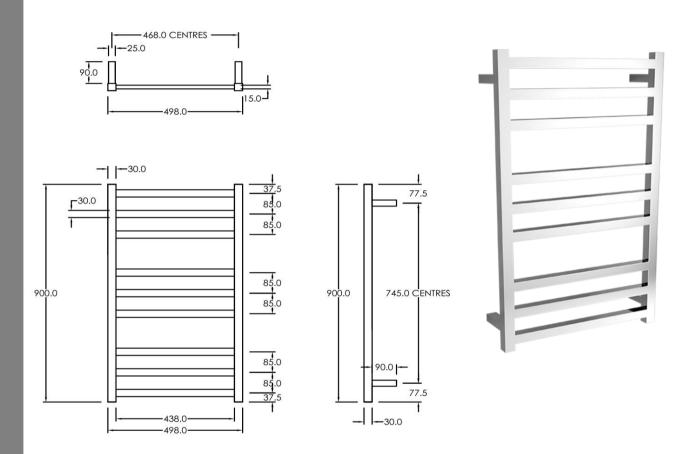

## RTLSQ900500CP

Electric Square Towel Rail 240V 900 x 500mm Chrome

Our extensive range of electric heated square towel rails come in satin black, chrome, brushed stainless and gun metal. They have left or right hand dual wiring, 240V and are AS/NZS 60335 safety approved. Made from stainless steel.