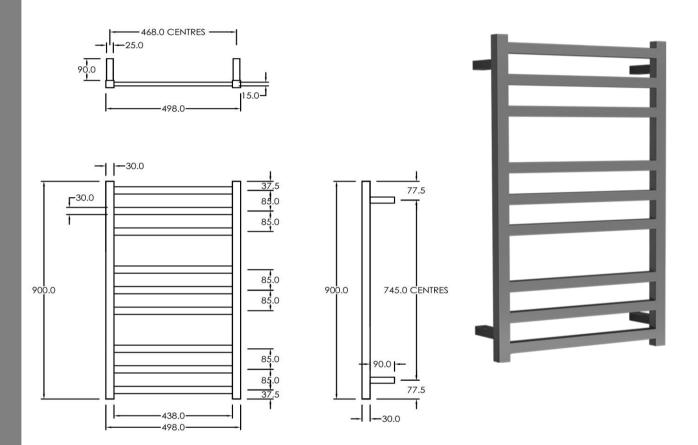

### RTLSQ900500GM Electric Square Towel Rail 240V 900 x 500mm Gun Metal

Our extensive range of electric heated square towel rails come in satin black, chrome, brushed stainless and gun metal. They have left or right hand dual wiring, 240V and are AS/NZS 60335 safety approved. Made from stainless steel. Transformer not required for a 240V towel rail