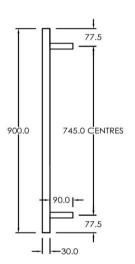

## RTLSQ900650BL

Electric Square Towel Rail 240V 900 x 650mm Satin Black

Our extensive range of electric heated square towel rails come in satin black, chrome, brushed stainless and gun metal. They have left or right hand dual wiring, 240V and are AS/NZS 60335 safety approved. Made from stainless steel.