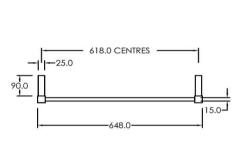

## RTLSQ900650BL

Electric Square Towel Rail 240V 900 x 650mm Satin Black

Our extensive range of electric heated square towel rails come in satin black, chrome, brushed stainless and gun metal. They have left or right hand dual wiring, 240V and are AS/NZS 60335 safety approved. Made from stainless steel.