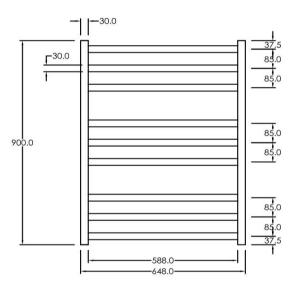

## RTLSQ900650BL

Electric Square Towel Rail 240V 900 x 650mm Satin Black

Our extensive range of electric heated square towel rails come in satin black, chrome, brushed stainless and gun metal. They have left or right hand dual wiring, 240V and are AS/NZS 60335 safety approved. Made from stainless steel.