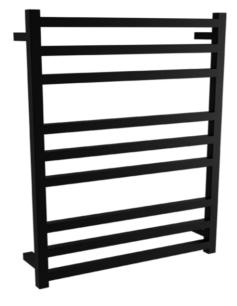

## RTLSQ900650BL

Electric Square Towel Rail 240V 900 x 650mm Satin Black

Our extensive range of electric heated square towel rails come in satin black, chrome, brushed stainless and gun metal. They have left or right hand dual wiring, 240V and are AS/NZS 60335 safety approved. Made from stainless steel.