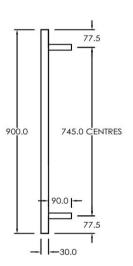

## RTLSQ900650BS

Electric Square Towel Rail 240V 900 x 650mm Brushed Stainless

Our extensive range of electric heated square towel rails come in satin black, chrome, brushed stainless and gun metal. They have left or right hand dual wiring, 240V and are AS/NZS 60335 safety approved. Made from stainless steel.