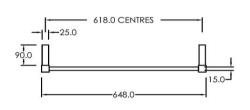

## RTLSQ900650BS

Electric Square Towel Rail 240V 900 x 650mm Brushed Stainless

Our extensive range of electric heated square towel rails come in satin black, chrome, brushed stainless and gun metal. They have left or right hand dual wiring, 240V and are AS/NZS 60335 safety approved. Made from stainless steel.