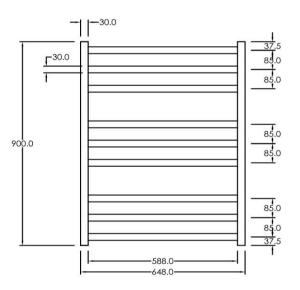

## RTLSQ900650BS

Electric Square Towel Rail 240V 900 x 650mm Brushed Stainless

Our extensive range of electric heated square towel rails come in satin black, chrome, brushed stainless and gun metal. They have left or right hand dual wiring, 240V and are AS/NZS 60335 safety approved. Made from stainless steel.