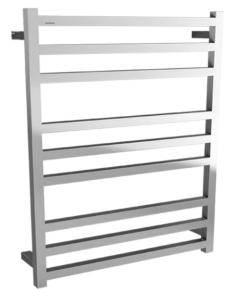

## RTLSQ900650BS

Electric Square Towel Rail 240V 900 x 650mm Brushed Stainless

Our extensive range of electric heated square towel rails come in satin black, chrome, brushed stainless and gun metal. They have left or right hand dual wiring, 240V and are AS/NZS 60335 safety approved. Made from stainless steel.