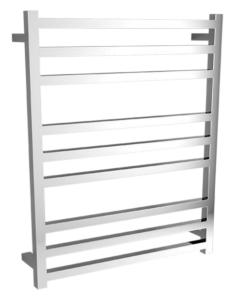

## RTLSQ900650CP

Electric Square Towel Rail 240V 900 x 650mm Chrome

Our extensive range of electric heated square towel rails come in satin black, chrome, brushed stainless and gun metal. They have left or right hand dual wiring, 240V and are AS/NZS 60335 safety approved. Made from stainless steel.