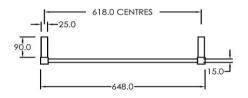

## RTLSQ900650CP

Electric Square Towel Rail 240V 900 x 650mm Chrome

Our extensive range of electric heated square towel rails come in satin black, chrome, brushed stainless and gun metal. They have left or right hand dual wiring, 240V and are AS/NZS 60335 safety approved. Made from stainless steel.