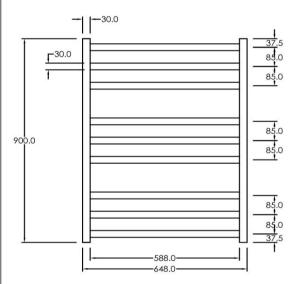

## RTLSQ900650CP

Electric Square Towel Rail 240V 900 x 650mm Chrome

Our extensive range of electric heated square towel rails come in satin black, chrome, brushed stainless and gun metal. They have left or right hand dual wiring, 240V and are AS/NZS 60335 safety approved. Made from stainless steel.