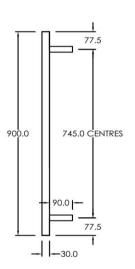

## RTLSQ900650CP

Electric Square Towel Rail 240V 900 x 650mm Chrome

Our extensive range of electric heated square towel rails come in satin black, chrome, brushed stainless and gun metal. They have left or right hand dual wiring, 240V and are AS/NZS 60335 safety approved. Made from stainless steel.