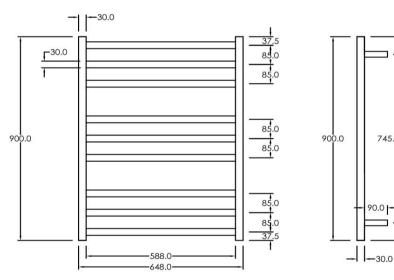

## RTLSQ900650GM

Electric Square Towel Rail 240V 900 x 650mm Gun Metal

Our extensive range of electric heated square towel rails come in satin black, chrome, brushed stainless and gun metal. They have left or right hand dual wiring, 240V and are AS/NZS 60335 safety approved. Made from stainless steel. Transformer not required for a 240V towel rail