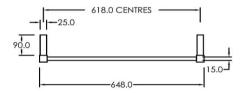

## RTLSQ900650GM

Electric Square Towel Rail 240V 900 x 650mm Gun Metal

Our extensive range of electric heated square towel rails come in satin black, chrome, brushed stainless and gun metal. They have left or right hand dual wiring, 240V and are AS/NZS 60335 safety approved. Made from stainless steel. Transformer not required for a 240V towel rail