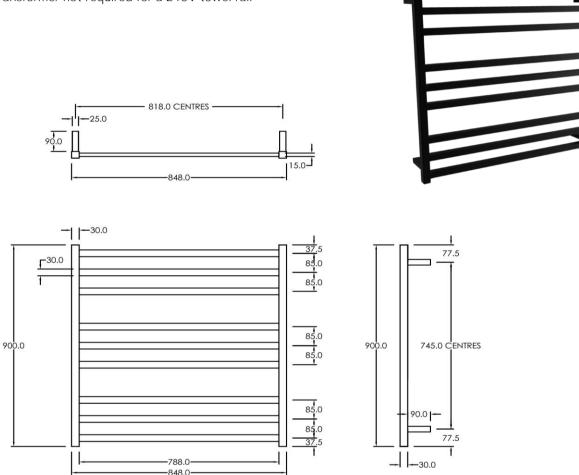

## RTLSQ900850BL

Electric Square Towel Rail 240V 900 x 850mm Satin Black

Our extensive range of electric heated square towel rails come in satin black, chrome, brushed stainless and gun metal. They have left or right hand dual wiring, 240V and are AS/NZS 60335 safety approved. Made from stainless steel. Transformer not required for a 240V towel rail