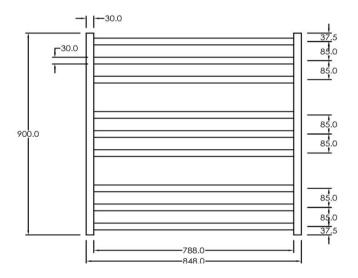

## RTLSQ900850CP

Electric Square Towel Rail 240V 900 x 850mm Chrome

Our extensive range of electric heated square towel rails come in satin black, chrome, brushed stainless and gun metal. They have left or right hand dual wiring, 240V and are AS/NZS 60335 safety approved. Made from stainless steel.