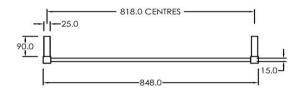

## RTLSQ900850CP

Electric Square Towel Rail 240V 900 x 850mm Chrome

Our extensive range of electric heated square towel rails come in satin black, chrome, brushed stainless and gun metal. They have left or right hand dual wiring, 240V and are AS/NZS 60335 safety approved. Made from stainless steel.