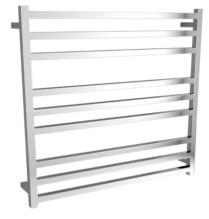

## RTLSQ900850CP

Electric Square Towel Rail 240V 900 x 850mm Chrome

Our extensive range of electric heated square towel rails come in satin black, chrome, brushed stainless and gun metal. They have left or right hand dual wiring, 240V and are AS/NZS 60335 safety approved. Made from stainless steel.