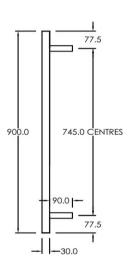

## RTLSQ900850CP

Electric Square Towel Rail 240V 900 x 850mm Chrome

Our extensive range of electric heated square towel rails come in satin black, chrome, brushed stainless and gun metal. They have left or right hand dual wiring, 240V and are AS/NZS 60335 safety approved. Made from stainless steel.