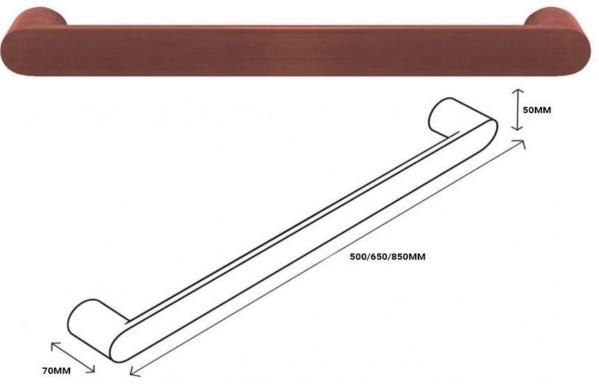

## Towel Rail Single Bar Round 12V 500mm

### RTSBR500BC Towel Rail Single Bar Round 12V 500mm Brushed Copper

The Code electric towel bar with round mounting posts offer a unique collection focused on contemporary, geometric lines. Offering pure flexibility in the number and positioning of the rails, they can be installed in multiples (sold separately) and connected in parallel to a common low voltage transformer (also sold separately). Complementing any surrounding of square and round fixtures, making it adaptable to any bathroom setting. The concealed electrical connection is IP45 rated, can be orientated left or right hand and is manufactured and tested to AS/NZS 60335.2.43.