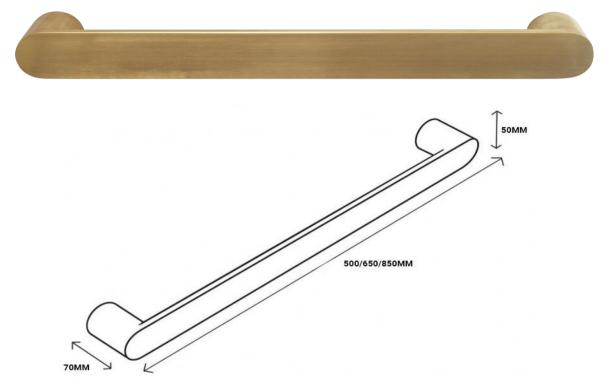

## Towel Rail Single Bar Round 12V 500mm

#### RTSBR500BG Towel Rail Single Bar Round 12V 500mm Brushed Gold

The Code electric towel bar with round mounting posts offer a unique collection focused on contemporary, geometric lines. Offering pure flexibility in the number and positioning of the rails, they can be installed in multiples (sold separately) and connected in parallel to a common low voltage transformer (also sold separately). Complementing any surrounding of square and round fixtures, making it adaptable to any bathroom setting. The concealed electrical connection is IP45 rated, can be orientated left or right hand and is manufactured and tested to AS/NZS 60335.2.43.