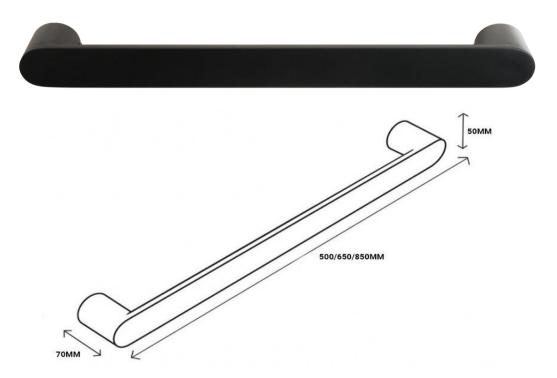

## Towel Rail Single Bar Round 12V 500mm

## RTSBR500BL

Towel Rail Single Bar Round 12V 500mm Satin Black

The Code electric towel bar with round mounting posts offer a unique collection focused on contemporary, geometric lines. Offering pure flexibility in the number and positioning of the rails, they can be installed in multiples (sold separately) and connected in parallel to a common low voltage transformer (also sold separately). Complementing any surrounding of square and round fixtures, making it adaptable to any bathroom setting. The concealed electrical connection is IP45 rated, can be orientated left or right hand and is manufactured and tested to AS/NZS 60335.2.43.