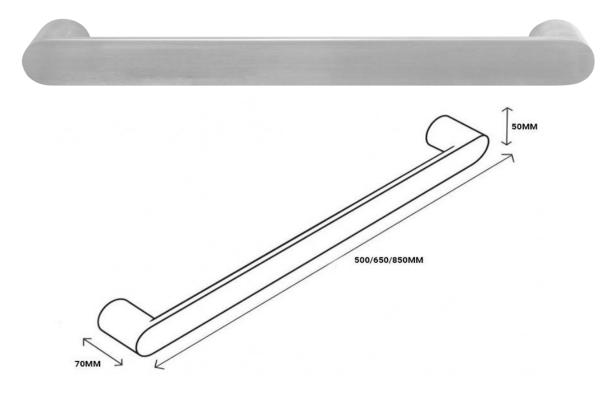

## Towel Rail Single Bar Round 12V 500mm

#### RTSBR500BS

Towel Rail Single Bar Round 12V 500mm Brushed Stainless

The Code electric towel bar with round mounting posts offer a unique collection focused on contemporary, geometric lines. Offering pure flexibility in the number and positioning of the rails, they can be installed in multiples (sold separately) and connected in parallel to a common low voltage transformer (also sold separately). Complementing any surrounding of square and round fixtures, making it adaptable to any bathroom setting. The concealed electrical connection is IP45 rated, can be orientated left or right hand and is manufactured and tested to AS/NZS 60335.2.43.