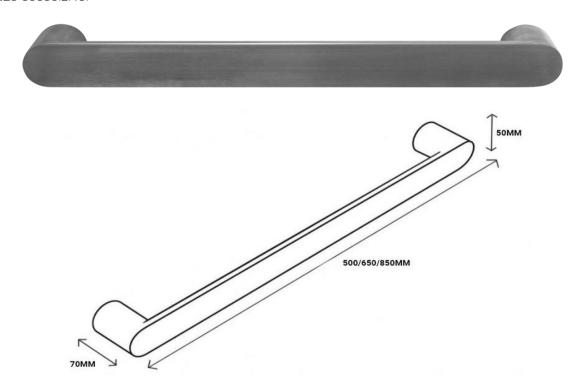

## Towel Rail Single Bar Round 12V 500mm

## RTSBR500GM

Towel Rail Single Bar Round 12V 500mm Gun Metal

The Code electric towel bar with round mounting posts offer a unique collection focused on contemporary, geometric lines. Offering pure flexibility in the number and positioning of the rails, they can be installed in multiples (sold separately) and connected in parallel to a common low voltage transformer (also sold separately). Complementing any surrounding of square and round fixtures, making it adaptable to any bathroom setting. The concealed electrical connection is IP45 rated, can be orientated left or right hand and is manufactured and tested to AS/NZS 60335.2.43.