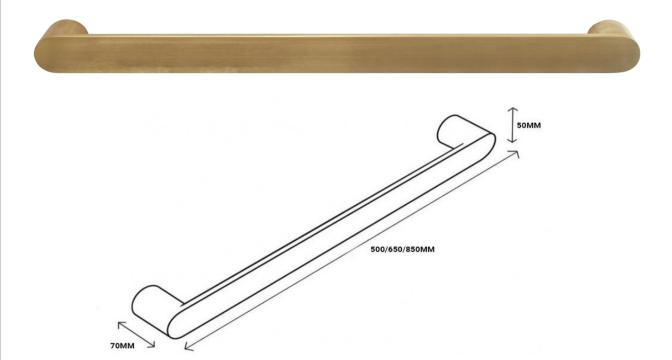

## Towel Rail Single Bar Round 12V 650mm

## RTSBR650BG

Towel Rail Single Bar Round 12V 650mm Brushed Gold

The Code electric towel bar with round mounting posts offer a unique collection focused on contemporary, geometric lines. Offering pure flexibility in the number and positioning of the rails, they can be installed in multiples (sold separately) and connected in parallel to a common low voltage transformer (also sold separately). Complementing any surrounding of square and round fixtures, making it adaptable to any bathroom setting. The concealed electrical connection is IP45 rated, can be orientated left or right hand and is manufactured and tested to AS/NZS 60335.2.43.