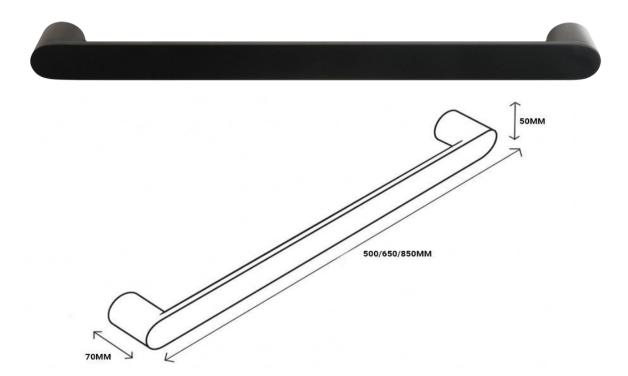

## Towel Rail Single Bar Round 12V 650mm

## RTSBR650BL

Towel Rail Single Bar Round 12V 650mm Satin Black

The Code electric towel bar with round mounting posts offer a unique collection focused on contemporary, geometric lines. Offering pure flexibility in the number and positioning of the rails, they can be installed in multiples (sold separately) and connected in parallel to a common low voltage transformer (also sold separately). Complementing any surrounding of square and round fixtures, making it adaptable to any bathroom setting. The concealed electrical connection is IP45 rated, can be orientated left or right hand and is manufactured and tested to AS/NZS 60335.2.43.