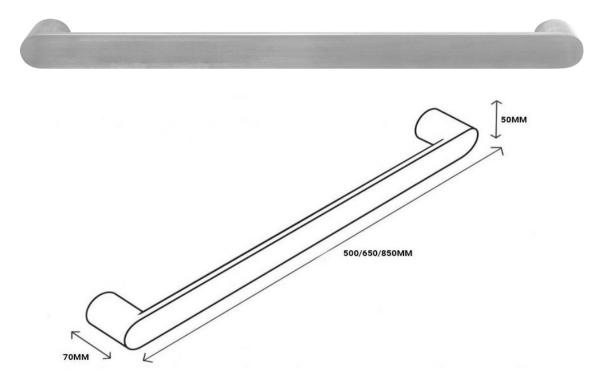

## Towel Rail Single Bar Round 12V 650mm

#### RTSBR650BS

Towel Rail Single Bar Round 12V 650mm Brushed Stainless

The Code electric towel bar with round mounting posts offer a unique collection focused on contemporary, geometric lines. Offering pure flexibility in the number and positioning of the rails, they can be installed in multiples (sold separately) and connected in parallel to a common low voltage transformer (also sold separately). Complementing any surrounding of square and round fixtures, making it adaptable to any bathroom setting. The concealed electrical connection is IP45 rated, can be orientated left or right hand and is manufactured and tested to AS/NZS 60335.2.43.