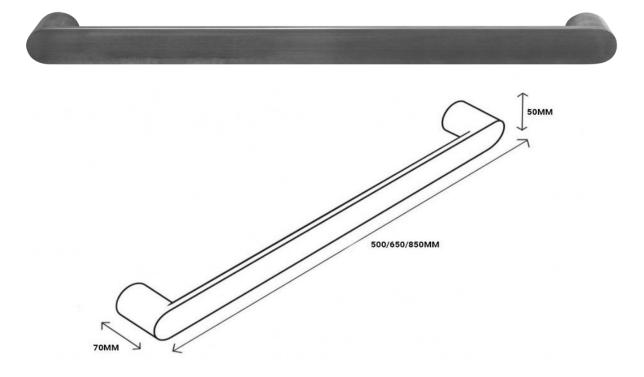

## Towel Rail Single Bar Round 12V 650mm

RTSBR650GM Towel Rail Single Bar Round 12V 650mm Gun Metal

The Code electric towel bar with round mounting posts offer a unique collection focused on contemporary, geometric lines. Offering pure flexibility in the number and positioning of the rails, they can be installed in multiples (sold separately) and connected in parallel to a common low voltage transformer (also sold separately). Complementing any surrounding of square and round fixtures, making it adaptable to any bathroom setting. The concealed electrical connection is IP45 rated, can be orientated left or right hand and is manufactured and tested to AS/NZS 60335.2.43.